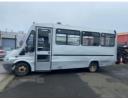

## Ford Transit Chassis Cab TDi 125ps (DRW) | Dec 2002

## **IDEAL CAMPER**

IDEAL FOR A CAMPER CONVERSION!!ONLY 110,000 MILES,£3450

£3,450

| Miles:        | 110000 |
|---------------|--------|
| Fuel Type:    | Diesel |
| Transmission: | Manual |
| Colour:       | Silver |
| Engine Size:  | 2402   |

Tax Band:

Light goods vehicle (£345 p/a)

Body Style: Minibus

Reg: LT520TG