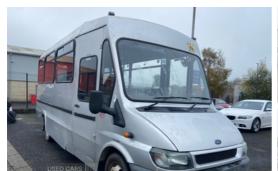

## Ford Transit Chassis Cab TDi 125ps (DRW) | Dec 2002

## **IDEAL CAMPER**

IDEAL FOR A CAMPER CONVERSION!!ONLY 110,000 MILES,£3450

£3,450

| Miles:        | 110000 |
|---------------|--------|
| Fuel Type:    | Diesel |
| Transmission: | Manual |
| Colour:       | Silver |
| Engine Size:  | 2402   |

Tax Band:

Light goods vehicle (£345 p/a)

Body Style: Minibus

Reg: LT520TG