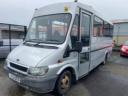

## Ford Transit Chassis Cab TDi 125ps (DRW) | Dec 2002

## **IDEAL CAMPER**

IDEAL FOR A CAMPER CONVERSION!!ONLY 110,000 MILES,£3450

£3,450

| Miles:        | 110000 |
|---------------|--------|
| Fuel Type:    | Diesel |
| Transmission: | Manual |
| Colour:       | Silver |
| Engine Size:  | 2402   |

Tax Band:

Light goods vehicle (£345 p/a)

Body Style: Minibus

Reg: LT520TG