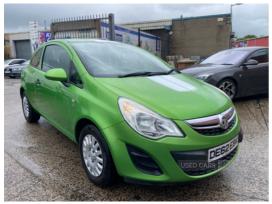

# Vauxhall Corsa 1.0 ecoFLEX S 3dr | Sep 2012 IDEAL FOR FIRST TIME CAR GROUP 2E

£2,995

SEPTEMBER 2012 VAUXHALL CORSA 1.0 ECOFLEX S,3
DOOR HATCHBACK,LIME GREEN PEARLESCENT,REMOTE
LOCKING,ELECTRIC WINDOWS,85,020 MILES WITH FULL
SERVICE HISTORY,ONLY GROUP 2E INSURANCE IDEAL FOR
A YOUNG DRIVER,FINANCE AVAILABLE £2995

| Miles:           | 85020       |
|------------------|-------------|
| Fuel Type:       | Petrol      |
| Transmission:    | Manual      |
| Colour:          | Green       |
| Engine Size:     | 998         |
| CO2 Emission:    | 120         |
| Tax Band:        | C (£35 p/a) |
| Body Style:      | Hatchback   |
| Insurance group: | 2E          |
| Reg:             | DE62EBK     |